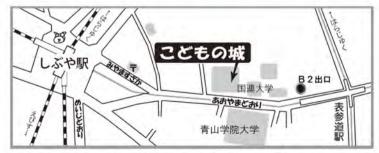

# 【絵画展】 こどもの城 ギャラリー 【トーク】 こどもの城 研修室

★ギャラリーと研修室は、1F入口が異なります。ご注意ください。

渋谷駅より徒歩10分、宮益坂をのぼって青山通りを直進し左手。 表参道駅B2出口より徒歩8分、青山通りを渋谷方面に進み右手。