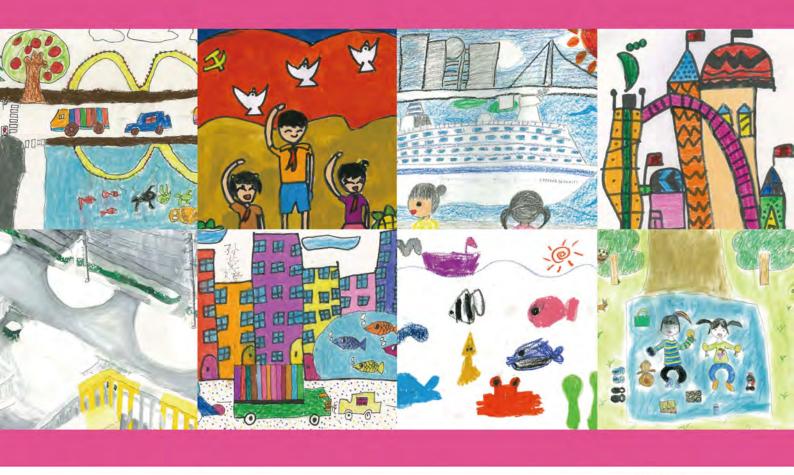

# 「私のまちにおいでよ!」

**2014年12月18日(木)~21日(日)平日12:30-17:30 土日10:00-17:30** 

ところ こどもの城 1Fギャラリー

朝鮮半島と日本、そして中国に暮らす子どもたちの絵をひとつ の会場に展示し、お互いの姿を伝えあうことで、相互理解への第 一歩をつくる「ともだち展」。この試みに、どうぞご賛同ください。